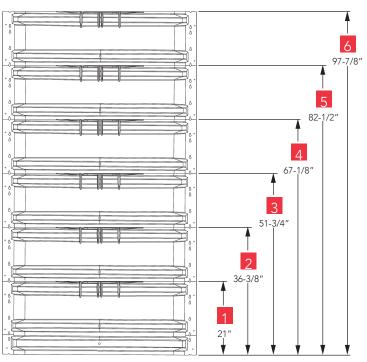

### **Sizes and Dimensions**

### One Module and Cover does it all!

Fast and easy to install modular system

- Modular system can be used on foundations of up to ten feet and greater in depth
- Single modules work well with 16", 20" & 24" utility windows
- 54" standard width for simplified installation
- Easy-to-install system features modules that simply slide together to create the required window well height
- Versatile mounting flanges are designed for attachment to a standard window buck or directly to the foundation wall
- Window well system drains directly into a home's perimeter foundation drain without piping or special materials Ideal for both new construction and remodeling projects

Simply select the number of modules to determine the assembled well height.

The BILCO Company | P.O. Box 1203, New Haven, CT | 800-854-9724 | email: residential@bilco.com