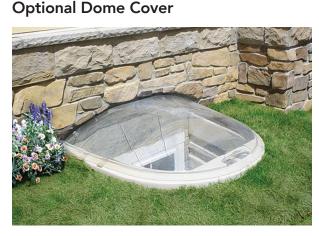

Limits the accumulation of snow, leaves and debris. Constructed of polycarbonate, this high impact cover is UV-resistant and designed for durability and long-life. Dome is designed to withstand a 40 PSF load and is supplied with quick release hold-down clips.

**IMPORTANT:** When using a dome cover with a casement window, the window well must be installed so that it is higher than the top of the window so that the cover will not interfere with the window operation.