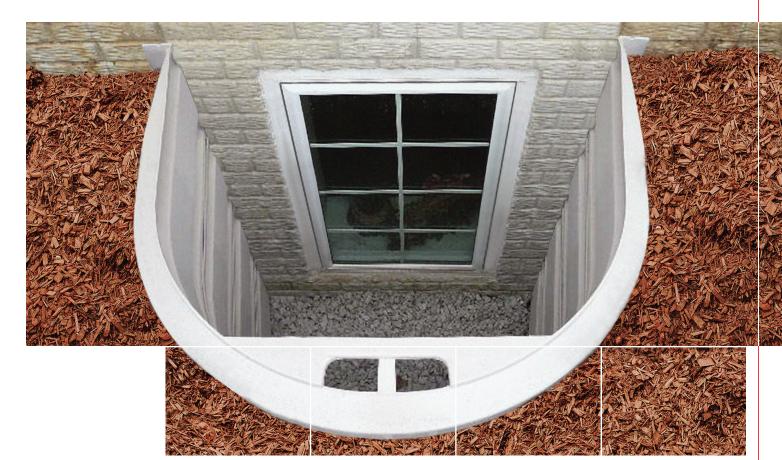

### Don't Have to Be an Eyesore

- Priced competitively with standard, corrugated metal window wells
- The ideal replacement for rusty metal window wells. High-density polyethylene construction will never rust, rot or discolor
- Allows natural daylight and ventilation into lower-level living areas. Soft earth tone color complements the basement interior and blends with the landscaping on any home
- Satisfies section R310.2 of the International Building Code (IRC 2015) for emergency egress
- Unique "Grip/Step" design features a convenient handle and gusseted step to aid egress

### One Module and Cover does it all!

Fast and easy to install modular system

- Modular system can be used on foundations of up to ten feet and greater in depth
- Single modules work well with 16", 20" & 24" utility windows
- 54" standard width for simplified installation
- Easy-to-install system features modules that simply slide together to create the required window well height
- Versatile mounting flanges are designed for attachment to a standard window buck or directly to the foundation wall
- Window well system drains directly into a home's perimeter foundation drain without piping or special materials Ideal for both new construction and remodeling projects