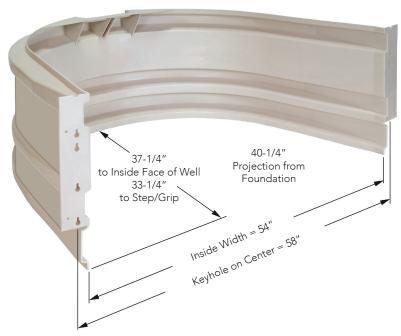

### **Sizes and Dimensions**

### One Module and Cover does it all!

Fast and easy to install modular system

- Modular system can be used on foundations of up to ten feet and greater in depth
- Single modules work well with 16", 20" & 24" utility windows
- 54" standard width for simplified installation
- Easy-to-install system features modules that simply slide together to create the required window well height
- Versatile mounting flanges are designed for attachment to a standard window buck or directly to the foundation wall
- Window well system drains directly into a home's perimeter foundation drain without piping or special materials Ideal for both new construction and remodeling projects