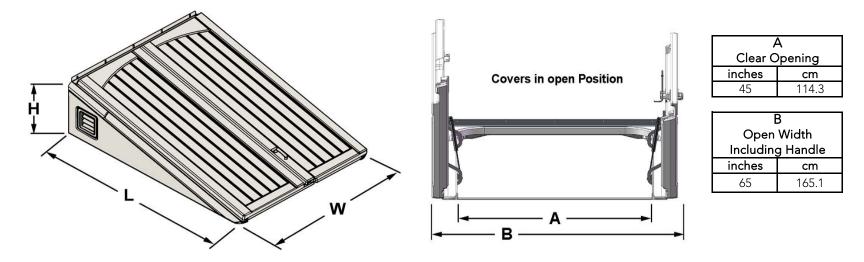

Ultra Series Basement Door Standard Sizes and Dimensions

Ultra Series doors are only available in Size C at this time.

| Size | Width         |       |              |       | Length** |       | Height |      | Clear Opening |       |        |       |
|------|---------------|-------|--------------|-------|----------|-------|--------|------|---------------|-------|--------|-------|
|      | Covers Closed |       | Covers Open* |       | Length   |       | neight |      | Clear Opening |       |        |       |
|      | inches        | cm    | inches       | cm    | inches   | cm    | inches | cm   | Length        |       | Width  |       |
|      |               |       |              |       |          |       |        |      | inches        | cm    | inches | cm    |
| С    | 56            | 142.2 | 65           | 165.1 | 73       | 185.4 | 19.5   | 49.5 | 67            | 170.2 | 45     | 114.3 |